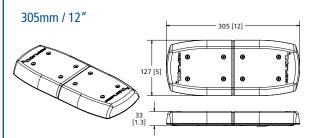

#### **Dimensions**

#### **Models**

| PART NO.      | LENGTH       | MOUNT    | LED COLOUR |
|---------------|--------------|----------|------------|
| 11-012CA-E    | 305mm / 12"  | 4 Bolt   | A          |
| 11-012CA-E-MG | 305mm / 12"  | Magnetic | A          |
| 11-024CA-E    | 610mm / 24"  | 4 Bolt   | A          |
| 11-024CA-E-MG | 610mm / 24"  | Magnetic | A          |
| 11-048CA-E    | 1221mm / 48" | 4 Bolt   | A          |