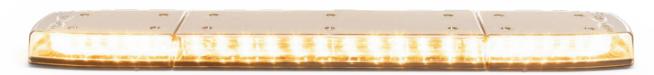

### **Narrow LED Lightbar**

The ECCO 11 Series RefleXL™ is ECCO's most compact and low-profile warning lightbar yet. This sleek lightbar offers rugged durability with its polycarbonate lens and aluminium frame. Designed to be mounted permanently with included mounting feet or temporarily with magnetic mounting options, the RefleXL™ provides discreet and powerful warning for any vehicle application. Available with amber lights in a clear lenses and supporting up to 35 flash patterns, this LED lightbar equips your vehicle with the versatility needed to get the job done — the perfect fit for any recovery, work or utility vehicle where compact warning is essential.

#### **Design Features**

- Multiple mounting options
- Compact and powerful warning
- Compact footprint: just 33mm tall x 127mm wide (1.3" x 5")
- Aluminium frame, polycarbonate lens, and stainless steel mounting feet
- Temperature Range: -40 F to +149 F (-40 C to +65 C)