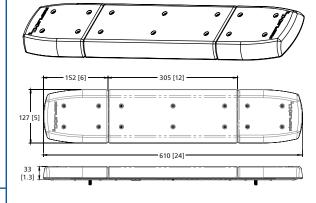

#### 610mm / 24"

#### **Models**

| PART NO.      | LENGTH       | MOUNT    | LED COLOUR |
|---------------|--------------|----------|------------|
| 11-012CA-E    | 305mm / 12"  | 4 Bolt   | A          |
| 11-012CA-E-MG | 305mm / 12"  | Magnetic | A          |
| 11-024CA-E    | 610mm / 24"  | 4 Bolt   | A          |
| 11-024CA-E-MG | 610mm / 24"  | Magnetic | A          |
| 11-048CA-E    | 1221mm / 48" | 4 Bolt   | A          |