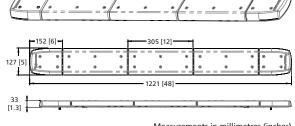

#### 1221mm / 48"

Measurements in millimetres (inches)

+44 (0)113 237 5340 | sales@eccogroup.com

#### **Models**

| PART NO.      | LENGTH       | MOUNT    | LED COLOUR |
|---------------|--------------|----------|------------|
| 11-012CA-E    | 305mm / 12"  | 4 Bolt   | A          |
| 11-012CA-E-MG | 305mm / 12"  | Magnetic | A          |
| 11-024CA-E    | 610mm / 24"  | 4 Bolt   | A          |
| 11-024CA-E-MG | 610mm / 24"  | Magnetic | A          |
| 11-048CA-E    | 1221mm / 48" | 4 Bolt   | A          |