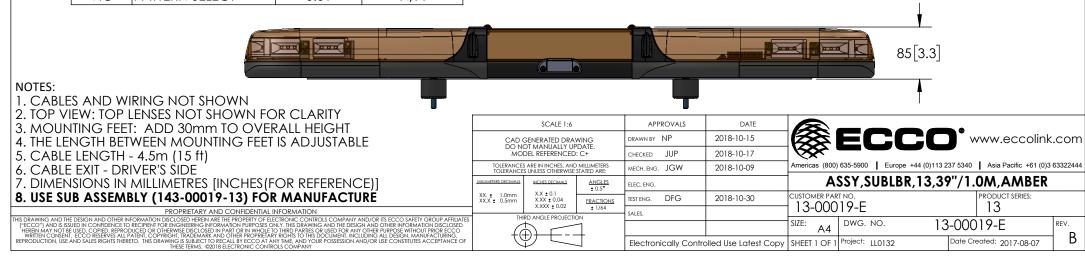

## **SPECIFICATIONS**

- 1. CERTIFICATIONS: R10 & R65 CLASS 1 APPROVED
- 2. FLASH MODE: QUAD 125 ± 5FPM ALT L/R
- 3. VOLTAGE (NOMINAL): 12/24 VDC
- 4. CURRENT (MAXIMUM): 3.6A (at 12VDC)
- 5. CONNECTION: 14 & 26 AWG WIRES
- 6. MOUNTING: 4-BOLT THROUGH MOUNTING KIT
- 7. BASE MATERIAL: PC (BLACK)
- 8. LENS MATERIAL: PC (AMBER)