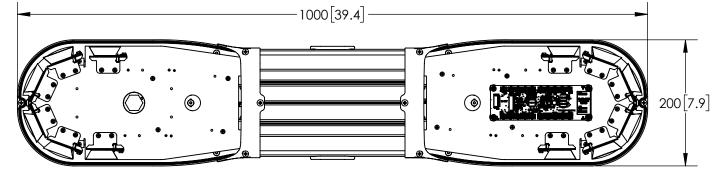

## **SPECIFICATIONS**

- 1. CERTIFICATIONS: R10 & R65 CLASS 1 APPROVED
- 2. FLASH MODE: QUAD 125 ± 5FPM ALT L/R
- 3. VOLTAGE (NOMINAL): 12/24 VDC
- 4. CURRENT (MAXIMUM): 3.6A (at 12VDC)
- 5. CONNECTION: 14 & 26 AWG WIRES
- 6. MOUNTING: 4-BOLT THROUGH MOUNTING KIT
- 7. BASE MATERIAL: PC (BLACK)
- 8. LENS MATERIAL: PC (AMBER)