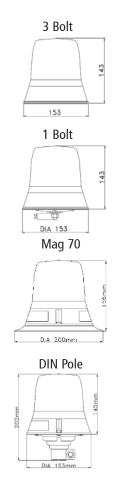

| Models   |         |     |                |
|----------|---------|-----|----------------|
| PART NO. | VOLTAGE | FPM | MOUNT          |
| V11050*  | 10-30V  | 125 | 3 Bolt         |
| V11051*  | 10-30V  | 125 | 1 Bolt Conical |
| V11052*  | 10-30V  | 125 | 1 Bolt         |
| V11053   | 10-30V  | 125 | Mag 50         |
| V11054   | 10-30V  | 125 | Mag 70         |
| V11055   | 10-30V  | 125 | Flexi DIN Pole |
| V11056   | 10-30V  | 125 | DIN Pole       |
| V11057*  | 10-30V  | 125 | 1 Bolt Flexi   |
|          |         |     |                |

### **Dimensions**

## 1 Bolt Conical র তি IA 131mm Mag 50

Flexi DIN Pole

Note:- Patterns 3,4,11 & 12 are ECE R65 Approved. Pattern 11 will be set as default. A & B = Phase.

+44 (0)113 237 5340 | sales@eccogroup.com