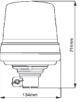

| Models   |         |     |                |
|----------|---------|-----|----------------|
| PART NO. | VOLTAGE | FPM | MOUNT          |
| V11050*  | 10-30V  | 125 | 3 Bolt         |
| V11051*  | 10-30V  | 125 | 1 Bolt Conical |
| V11052*  | 10-30V  | 125 | 1 Bolt         |
| V11053   | 10-30V  | 125 | Mag 50         |
| V11054   | 10-30V  | 125 | Mag 70         |
| V11055   | 10-30V  | 125 | Flexi DIN Pole |
| V11056   | 10-30V  | 125 | DIN Pole       |
| V11057*  | 10-30V  | 125 | 1 Bolt Flexi   |
|          |         |     |                |

### **Dimensions**

## 1 Bolt Conical র তি IA 131mm Mag 50

Flexi DIN Pole

Note:- Patterns 3,4,11 & 12 are ECE R65 Approved. Pattern 11 will be set as default. A & B = Phase.

+44 (0)113 237 5340 | sales@eccogroup.com