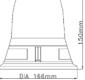

| Models   |         |     |                |
|----------|---------|-----|----------------|
| PART NO. | VOLTAGE | FPM | MOUNT          |
| V11050*  | 10-30V  | 125 | 3 Bolt         |
| V11051*  | 10-30V  | 125 | 1 Bolt Conical |
| V11052*  | 10-30V  | 125 | 1 Bolt         |
| V11053   | 10-30V  | 125 | Mag 50         |
| V11054   | 10-30V  | 125 | Mag 70         |
| V11055   | 10-30V  | 125 | Flexi DIN Pole |
| V11056   | 10-30V  | 125 | DIN Pole       |
| V11057*  | 10-30V  | 125 | 1 Bolt Flexi   |
|          |         |     |                |

### **Dimensions**

## 1 Bolt Conical র তি IA 131mm Mag 50

Flexi DIN Pole

Note:- Patterns 3,4,11 & 12 are ECE R65 Approved. Pattern 11 will be set as default. A & B = Phase.

+44 (0)113 237 5340 | sales@eccogroup.com