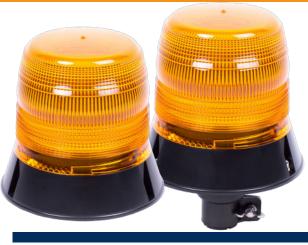

### **400 Series R65 LED Beacons**

The 400 Series LED Beacons utilise the latest LED technology and features 12 powerful LED's arranged to produce a 360° flash pattern, with a flash rate of 125FPM for maximum visibility. Suitable for applications where the UK lighting regulation Chapter 8 is a requirement. Combining the solid state, maintenance free and long life nature of LED technology with a proven tough housing design. This ECCO, UK produced beacon is designed to maximise resilience to vibration and increase the life of the product.

| Models   |         |     |                |
|----------|---------|-----|----------------|
| PART NO. | VOLTAGE | FPM | MOUNT          |
| V11050*  | 10-30V  | 125 | 3 Bolt         |
| V11051*  | 10-30V  | 125 | 1 Bolt Conical |
| V11052*  | 10-30V  | 125 | 1 Bolt         |
| V11053   | 10-30V  | 125 | Mag 50         |
| V11054   | 10-30V  | 125 | Mag 70         |
| V11055   | 10-30V  | 125 | Flexi DIN Pole |
| V11056   | 10-30V  | 125 | DIN Pole       |
| V11057*  | 10-30V  | 125 | 1 Bolt Flexi   |
|          |         |     |                |