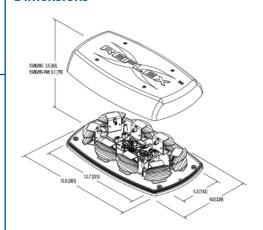

|       | Amber<br>Clear<br>Amber<br>Clear<br>Amber | Amber Amber Clear Amber Amber Amber Clear Amber Amber Amber | Amber Amber 12/24 Clear Amber 12/24 Amber Amber 12/24 Clear Amber 12/24 Clear Amber 12/24 Amber Amber 12/24 | Amber       Amber       12/24       3.5         Clear       Amber       12/24       3.5         Amber       Amber       12/24       3.5         Clear       Amber       12/24       3.5         Amber       Amber       12/24       3.5 |

### **Features and Benefits**

- Eight LED reflector modules, each comprising three LEDs provide high intensity light output
- Choice of 18 flash patterns
- Cigarette plug with on/off and flash pattern selection switch (vacuum-magnet only)
- Polycarbonate base & low profile lens
- Temperature Range: -30°C to +50°C

#### **Dimensions**