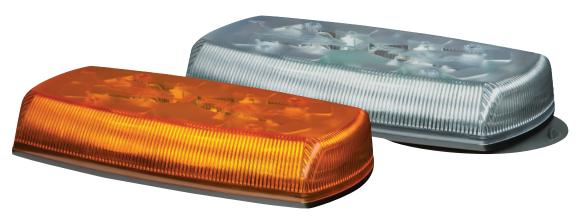

# **5580 Series Reflex<sup>TM</sup>** LED Minibar

Reflex™ LED minibars provide a compact yet powerful warning solution that offers the flexibility of either permanent or vacuum-magnet mounting. Featuring 12-24 VDC operation, the Reflex™ uses high intensity LEDs and reflective technology to maximise light output. Users can select from 18 flash patterns, either via trigger wire on permanent mount models or cigarette plug switch on magnetic models.

#### **Models**

| LENS  | ILLUMINATION                              | VOLTAGE                                                     | AMPS                                                                                                        | MOUNT                                                                                                                                                                                                                                   |
|-------|-------------------------------------------|-------------------------------------------------------------|-------------------------------------------------------------------------------------------------------------|-----------------------------------------------------------------------------------------------------------------------------------------------------------------------------------------------------------------------------------------|
| Amber | Amber                                     | 12/24                                                       | 3.5                                                                                                         | 1 Bolt                                                                                                                                                                                                                                  |
| Clear | Amber                                     | 12/24                                                       | 3.5                                                                                                         | 1 Bolt                                                                                                                                                                                                                                  |
| Amber | Amber                                     | 12/24                                                       | 3.5                                                                                                         | 2 Bolt                                                                                                                                                                                                                                  |
| Clear | Amber                                     | 12/24                                                       | 3.5                                                                                                         | 2 Bolt                                                                                                                                                                                                                                  |
| Amber | Amber                                     | 12/24                                                       | 3.5                                                                                                         | Magnetic                                                                                                                                                                                                                                |
| Clear | Amber                                     | 12/24                                                       | 3.5                                                                                                         | Magnetic                                                                                                                                                                                                                                |
|       | Amber<br>Clear<br>Amber<br>Clear<br>Amber | Amber Amber Clear Amber Amber Amber Clear Amber Amber Amber | Amber Amber 12/24 Clear Amber 12/24 Amber Amber 12/24 Clear Amber 12/24 Clear Amber 12/24 Amber Amber 12/24 | Amber       Amber       12/24       3.5         Clear       Amber       12/24       3.5         Amber       Amber       12/24       3.5         Clear       Amber       12/24       3.5         Amber       Amber       12/24       3.5 |