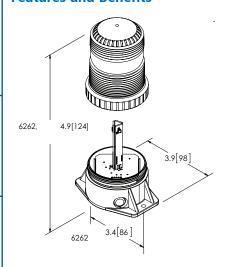

## **Features and Benefits**

- Pulse8 flash operation, 8 flashes per cycle (70FPM)
- Reinforced nylon base with epoxy-sealed electronics provides superior environmental protection
- Thread-on polycarbonate lens
- Reverse polarity, voltage spike and surge protected
- Temperature Range: -30°C to +50°C

### **Features and Benefits**

Reinforced nylon base is epoxy filled for environmental protection