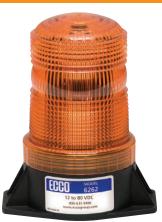

# **6262 Series**LED Beacon

ECCO's maintenance-free 6262 Series LED Beacons feature three of the latest LEDs and Pulse8 flash operation, producing a warning signal ideally suited to industrial applications. This cost effective unit has a wide operating range of 12-80V, making it the perfect light for use on electric vehicles. The long, trouble-free service life and low amp draw characteristics of LED technology make this an ideal replacement solution for rotating or strobe beacons.

#### **Models**

| PART NO. | VOLTAGE | AMPS | FPM       | MOUNT  | WIRE EXIT |
|----------|---------|------|-----------|--------|-----------|
| 6262A    | 12-80   | 0.5  | 70 Pulse8 | 2 Bolt | Side      |