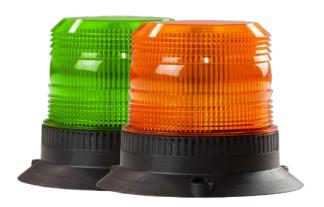

## **ECCOLED SERIES - SILVER**R65 LED Beacons

The Silver ECCOLED R65 Beacon utilises 9 powerful LEDs, arranged to produce a 360° flash pattern with a flash rate of 125FPM for maximum visibility by using solid-state, maintenance free long-life nature LED technology. This high-performance range has improved EMC, is robust and compact in a popular housing design and is available in five standard mounting options. The ECCOLED range of beacons are suitable for a variety of vehicles including applications where ECE R65 and UK Chapter 8 are a requirement. This range is designed to maximise resilience to excessive vibration, increase the life of the product and is backed by a three-year warranty.

| Models   |         |      |      |                |        |     |
|----------|---------|------|------|----------------|--------|-----|
| PART NO. | VOLTAGE | LEDS | AMPS | MOUNT          | COLOUR | FPM |
| EB5014A  | 12-24   | 9    | 1.06 | 3 Bolt         | Amber  | 125 |
| EB5015A  | 12-24   | 9    | 1.06 | 1 Bolt Flexi   | Amber  | 125 |
| EB5016A  | 12-24   | 9    | 1.06 | Mini Din Pole  | Amber  | 125 |
| EB5017A  | 12-24   | 9    | 1.06 | Magnetic       | Amber  | 135 |
| EB5009A  | 12-24   | 9    | 2.20 | Flexi Din Pole | Amber  | 125 |
| EB5018A  | 12-24   | 9    | 2.20 | 1 Bolt         | Amber  | 125 |
| EB5006G* | 12-24   | 9    | 2.20 | Mini Din Pole  | Green  | 125 |
| EB5003G* | 12-24   | 9    | 2.20 | Din Pole       | Green  | 125 |
| EB5004G* | 12-24   | 9    | 2.20 | Magnetic       | Green  | 125 |
| EB5009G* | 12-24   | 9    | 2.20 | Flexi Din Pole | Green  | 125 |
| EB5009R* | 12-24   | 9    | 2.20 | Flexi Din Pole | Red    | 125 |
| *Non R65 |         |      |      |                |        |     |