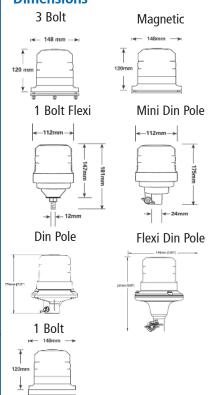

exi Din Pole | Amber  | 125 |
| EB5018A  | 12-24   | 9    | 2.20 | 1 Bolt         | Amber  | 125 |
| EB5006G* | 12-24   | 9    | 2.20 | Mini Din Pole  | Green  | 125 |
| EB5003G* | 12-24   | 9    | 2.20 | Din Pole       | Green  | 125 |
| EB5004G* | 12-24   | 9    | 2.20 | Magnetic       | Green  | 125 |
| EB5009G* | 12-24   | 9    | 2.20 | Flexi Din Pole | Green  | 125 |
| EB5009R* | 12-24   | 9    | 2.20 | Flexi Din Pole | Red    | 125 |
| *Non R65 |         |      |      |                |        |     |

### **Features and Benefits**

- R65 Double flash (125FPM)
- Polycarbonate lens with robust base
- · Long life LED technology
- Operating Voltage Range 12-24V
- 360° light output
- Current Consumption: 1.5 amps @ 12V
- IP69K option (3 bolt only with sealing boot)

#### **Dimensions**



+44 (0)113 237 5340 sales@eccogroup.com