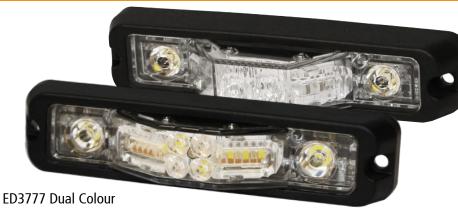

ED3777 Single Colour

# **ED3777 Series R65 180 Degree Intersection LED**

The ED3777 directional LEDs are bright and versatile 180° warning lights, with work light and puddle light combinations that are suited to a wide variety of applications. Their low profile, narrow shape, and multiple mounting options (surface, edge, selfadhesive and permanent) provide superior flexibility when positioning the lights for optimum warning capability. Both models offer multiple flash patterns and multiple units can be synchronised to operate either simultaneously or alternately with each other.

| Models   |             |       |      |
|----------|-------------|-------|------|
| PART NO. | COLOURS     | VDC   | AMPS |
| ED3777A  | Amber       | 12-24 | 1.8  |
| ED3777B  | Blue        | 12-24 | 1.8  |
| ED3777R  | Red         | 12-24 | 1.8  |
| ED3777G  | Green       | 12-24 | 1.8  |
| ED3777W  | White       | 12-24 | 1.8  |
| ED3777AB | Amber/Blue  | 12-24 | 3.6  |
| ED3777AG | Amber/Green | 12-24 | 3.6  |
| ED3777AR | Amber/Red   | 12-24 | 3.6  |
| ED3777AW | Amber/White | 12-24 | 3.6  |
| ED3777BW | Blue/White  | 12-24 | 3.6  |
| ED3777RB | Red/Blue    | 12-24 | 3.6  |
| ED3777RW | Red/White   | 12-24 | 3.6  |
|          |             |       |      |

### **Features and Benefits**

- Six LEDs per colour
- 13 flash patterns
- Synchronisable
- Aluminium housing, polycarbonate lens
- Four mounting options (hardware included)
- Temperature Range: -30°C to +50°C