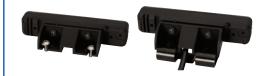

77B  | Blue        | 12-24 | 1.8  |
| ED3777R  | Red         | 12-24 | 1.8  |
| ED3777G  | Green       | 12-24 | 1.8  |
| ED3777W  | White       | 12-24 | 1.8  |
| ED3777AB | Amber/Blue  | 12-24 | 3.6  |
| ED3777AG | Amber/Green | 12-24 | 3.6  |
| ED3777AR | Amber/Red   | 12-24 | 3.6  |
| ED3777AW | Amber/White | 12-24 | 3.6  |
| ED3777BW | Blue/White  | 12-24 | 3.6  |
| ED3777RB | Red/Blue    | 12-24 | 3.6  |
| ED3777RW | Red/White   | 12-24 | 3.6  |
|          |             |       |      |

### **Features and Benefits**

- Six LEDs per colour
- 13 flash patterns
- Synchronisable
- Aluminium housing, polycarbonate lens
- Four mounting options (hardware included)
- Temperature Range: -30°C to +50°C

#### **Dimensions**



### **Mounting Options**

Tilt Bracket / Self-Adhesive Edge Mount



## Flash Patterns (13)

- Single
- Fast Single
- Double
- Fast Double
- Triple
- Quad
- Fast Quad
- Quint
- Steady Single
- Steady Burn
- Modulation
- 2 Double, 2 Triple, Alt
- 4 Single, 2 Quad, Alt

+44 (0)113 237 5340 | sales@eccogroup.com