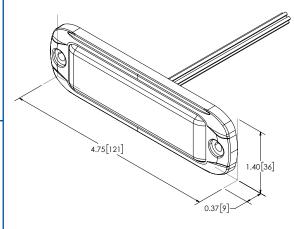

## **Design Features**

- 12-24 VDC
- 25% thinner than previous models
- High-intensity LEDs provide exceptional warning
- Ultra low-profile surface mount
- Synchronizable
- Die-cast base with polycarbonate lens
- Temperature Range: -22°F to +122°F (-30°C to +50°C)