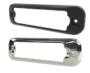

ation. Each LED color can be controlled independently.

#### Models

| PART NO.  | TYPE   | ILLUMINATION COLOR OPTIONS | AMPS |
|-----------|--------|----------------------------|------|
| ED3801X   | Single | A B G R W                  | 0.76 |
| ED3802XX  | Dual   | AB AW AG AR BW RB RW       | 0.73 |
| ED3802XXX | Tri    | AGW BAW RAW RBA RBW        | 0.88 |

Replace "X" in part number with desired color: A=amber, B=blue, G=green, R=red, W=white

## **Design Features**

- 12-24 VDC
- 25% thinner than previous models
- High-intensity LEDs provide exceptional warning
- Ultra low-profile surface mount
- Synchronizable
- Die-cast base with polycarbonate lens
- Temperature Range: -22°F to +122°F (-30°C to +50°C)



### **Accessories**

- Black Bezel (EZ3801BKBZ)
- Chrome Bezel (EZ3801CHBZ)