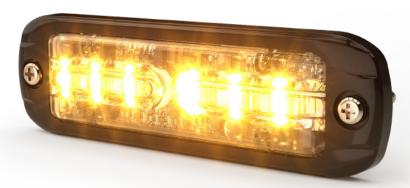

# **ED3801 & ED3802 SERIES**

Single-, Dual- or Tri-Color Surface Mount

ED3801 and ED3802 directional LEDs are bright and versatile warning lights suited to a wide variety of applications. Their ultra-low profile makes them easy to install virtually anywhere on a vehicle and are 25% thinner than previous models. All models offer wide angle optics and multiple flash patterns, including synchronization with other units for simultaneous or alternating operation. Each LED color can be controlled independently.

#### Models

| PART NO.  | TYPE   | ILLUMINATION COLOR OPTIONS | AMPS |
|-----------|--------|----------------------------|------|
| ED3801X   | Single | A B G R W                  | 0.76 |
| ED3802XX  | Dual   | AB AW AG AR BW RB RW       | 0.73 |
| ED3802XXX | Tri    | AGW BAW RAW RBA RBW        | 0.88 |