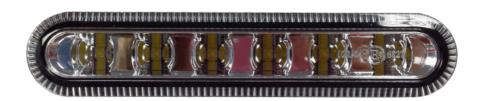

# ED5000 SERIES R65 Directional LED

The ED5000 series is a directional LED warning light that offers the flexibility of multiple mounting options within a single unit, comprised of 6 high intensity LEDs and R65 approval(amber and blue only). 18W power output and the choice of alternative flash patterns with a clear lens a 0.25M potted cable for added security.

### **Features and Benefits**

- Six high intensity LEDs provide exceptional warning
- Low current draw consumption
- 10 flash patterns
- Aluminium housing, polycarbonate lens
- Encapsulated electronics
- · Colourless when not illuminated
- Operating temp: -40°C to +65°C
- · Clear lens
- Amps: 1.5@ 12V 0.75 @ 24V