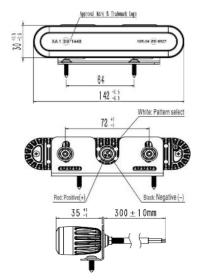

l LED warning light that offers the flexibility of multiple mounting options within a single unit, comprised of 6 high intensity LEDs and R65 approval(amber and blue only). 18W power output and the choice of alternative flash patterns with a clear lens a 0.25M potted cable for added security.

#### **Models**

| PART NO. | VOLTAGE | FLASH PATTERNS | MOUNT   |
|----------|---------|----------------|---------|
| ED5000X  | 12/24   | 10             | Surface |

### **Features and Benefits**

- Six high intensity LEDs provide exceptional warning
- Low current draw consumption
- 10 flash patterns
- Aluminium housing, polycarbonate lens
- Encapsulated electronics
- · Colourless when not illuminated
- Operating temp: -40°C to +65°C
- · Clear lens
- Amps: 1.5@ 12V 0.75 @ 24V

#### **Dimensions**



## **Parts & Accessories**

- 1. One flash (600ms)
- 2. In turn Four Flash (800ms)
- 3. Five Flash (1000ms)
- 4. In turn Three Flash (600ms)
- 5. Frequent Flash (60ms)
- 6. In turn Double Flash (800ms)
- 7. Three Flash (600ms)
- 8. One Flash (960ms)
- 9. One (410ms)
- 10. Combination