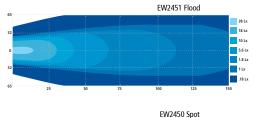

|            |
|-----------|-------|-----------|----------|------------|
| Part No.  | TYPE  | MOUNT     | SWITCHED | RAW LUMENS |
| EW2451    | Flood | Permanent | Yes      | 1300       |
| EW2450    | Spot  | Permanent | Yes      | 1300       |
| EW2451-MG | Flood | Magnet    | Yes      | 1300       |
| EW2450-MG | Spot  | Magnet    | Yes      | 1300       |

## **Features and Benefits**

- 12-24 VDC, 2.2 Amps
- 1300 raw lumens
- Nine 3-watt LEDs
- On/off switch
- 360° stainless steel rotation axis
- Aluminum heatsink housing
- Magnet mount available
- Cigarette plug with on/off switch (MG mount)
- Polycarbonate lens
- Removable handle (reinforced nylon)





Rotation axis

ECCOESG.com

T 800-635-5900 | orders@eccogroup.com

On/off switch

Magnet Mount



CE

## **Beam Pattern**