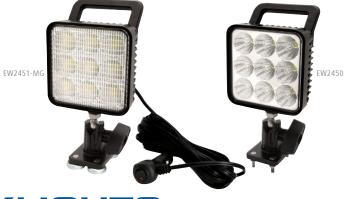

## EW2450 360° Rotation Axis

The EW2450 Series worklight offer not only the choice of spot or flood illumination, but they also offer the latest technology and the very brightest white light for your application. This LED model offers over 80,000 hours of maintenance free life expectancy coupled with extremely low amp draw.

| Models    |       |           |          |            |
|-----------|-------|-----------|----------|------------|
| Part No.  | TYPE  | MOUNT     | SWITCHED | RAW LUMENS |
| EW2451    | Flood | Permanent | Yes      | 1300       |
| EW2450    | Spot  | Permanent | Yes      | 1300       |
| EW2451-MG | Flood | Magnet    | Yes      | 1300       |
| EW2450-MG | Spot  | Magnet    | Yes      | 1300       |