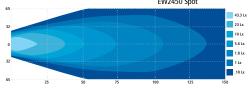

|            |
|-----------|-------|-----------|----------|------------|
| Part No.  | TYPE  | MOUNT     | SWITCHED | RAW LUMENS |
| EW2451    | Flood | Permanent | Yes      | 1300       |
| EW2450    | Spot  | Permanent | Yes      | 1300       |
| EW2451-MG | Flood | Magnet    | Yes      | 1300       |
| EW2450-MG | Spot  | Magnet    | Yes      | 1300       |

## **Features and Benefits**

- 12-24 VDC, 2.2 Amps
- 1300 raw lumens
- Nine 3-watt LEDs
- On/off switch
- 360° stainless steel rotation axis
- Aluminum heatsink housing
- Magnet mount available
- Cigarette plug with on/off switch (MG mount)
- Polycarbonate lens
- Removable handle (reinforced nylon)





Rotation axis

ECCOESG.com

T 800-635-5900 | orders@eccogroup.com

On/off switch

Magnet Mount



CE

## **Beam Pattern**