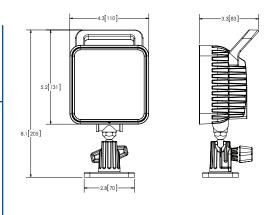

## **Features and Benefits**

- 12-24 VDC, 2.2 Amps
- 1300 raw lumens
- Nine 3-watt LEDs
- On/off switch
- 360° stainless steel rotation axis
- Aluminum heatsink housing
- Magnet mount available
- Cigarette plug with on/off switch (MG mount)
- Polycarbonate lens
- Removable handle (reinforced nylon)