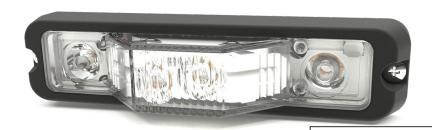

# **Multi-Mount**

The ED3777 directional LEDs are bright and versatile 180° warning lights, with worklight and puddle light combinations that are suited to a wide variety of applications. Its low profile, narrow shape and multiple mounting options (surface, edge, self-adhesive and permanent) provide superior flexibility when positioning the lights for optimum warning capability.

### **Design Features**

- 12-24 VDC
- 180° warning with worklight and puddle light
- Six LEDs per color
- 29 flash patterns (single), 69 flash patterns (dual)
- Sync-capable
- Aluminum housing, polycarbonate lens
- Four mounting options (hardware included)
- Temperature Range: -22°F to +122°F (-30°C to +50°C)