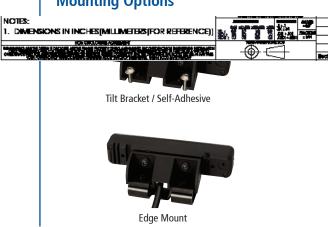

permanent) provide superior flexibility when positioning the lights for optimum warning capability.

### Models

| PART NO. | TYPE   | ILLUMINATION COLOR OPTIONS | <b>AMPS</b> |
|----------|--------|----------------------------|-------------|
| ED3777X  | Single | A B G R W                  | 1.3         |
| ED3777XX | Dual   | AB AG AR AW BW RB RW       | 1.4         |

Replace "X" in part number with desired color: A=amber, B=blue, G=green, R=red, W=white

### **Design Features**

- 12-24 VDC
- 180° warning with worklight and puddle light
- Six LEDs per color
- 29 flash patterns (single), 69 flash patterns (dual)
- Sync-capable
- Aluminum housing, polycarbonate lens
- Four mounting options (hardware included)
- Temperature Range: -22°F to +122°F (-30°C to +50°C)

# **Mounting Options**