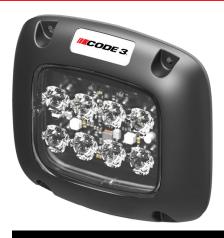

## SecuriLED II SERIES Surface Mount

White

The SecuriLED II™ is the new generation of Directional LED lamps following the popular SecuriLED. They feature enhanced styling, features and improved performance. The units are interchangeable with the original SecuriLED, sharing similar dimensions and the same fixing hole size and centres. They are particularly suited to larger vehicles and situations where a 'BIG' warning signal is desired, e.g. Trucks, Road Sweepers, Agricultural Trailers etc. Available in multiple colours, R65 Category X Class II approved with multiple flash patterns which are selectable and multiple units can be synchronised.

## **Features and Benefits**

- Seven flash patterns
- Synchronisable with additional units
- Temperature Range: -30°C to +55°C
- Colour options:
- R65 Class II Approved
- Feature a non-corrosive bezel
- Polycarbonate base & lens
- Units sealed against moisture and dust ingress
- Dimensions:

118mm (H) x 130mm (W) x 21.5mm (D)

Surface